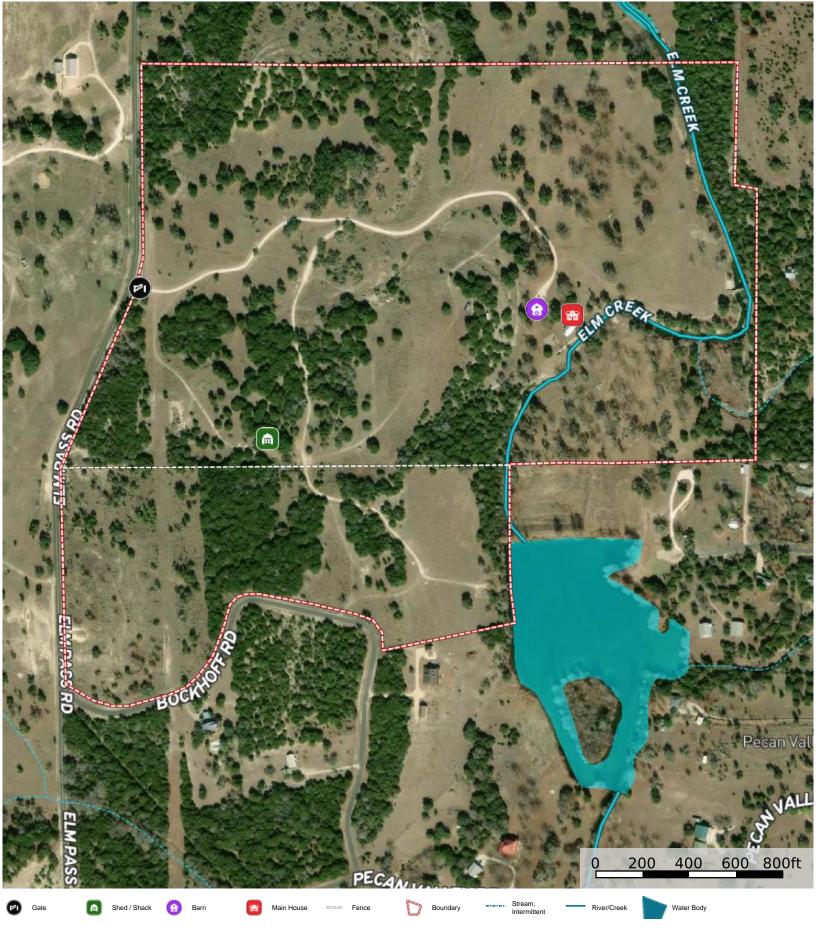

## 668 Elm Pass 138 Ac. Kerr County

A beautiful property with over 2,500' of both sides of Elm Creek and boarders on a private lake. The lovely 3,874 square foot rock home is nestled along the creek bank among huge hardwood trees. Offering a very tranquil setting. The 4 bedroom 4 bathroom house offers a large kitchen with lots of storage space, Mexican tile counters and a large island. It opens up into a large great room, with a huge rock fireplace, that is the perfect place to entertain family and friends. The large master suite offers views over the creek, large closets, a huge master bathroom, vaulted ceilings and a private porch. The house offers, large windows providing tons of natural light, walk-in closets, a metal roof, and a nice dedicated office.

The large detached 4 car garage offers an efficiency apartment that could be used for guests, as an office, or just about anything else. The garage and apartment offer lots of possible uses.

Elm Creek is dammed up on the property by a rock and concrete dam. Around the dam, there is extensive rock work that has been done that provides a wonderful place to relax and enjoy nature. The ranch has over 300' of frontage on a private 10 acre lake. A great place to swim and do a little fishing.

The land has been meticulously taken care of, and there is a nice blend of open areas and heavy cover, that makes it ideal for wildlife. Along with whitetail, there are axis on the ranch, offering year round hunting opportunities. There is lush native grasses and huge hardwoods, including oaks, cedar elms and pecan trees.

The ranch is conveniently located less than an hour from San Antonio and a short drive to all the necessities in Kerrville.

All information is subject to change and not warranted or guaranteed by Reno Realty Group