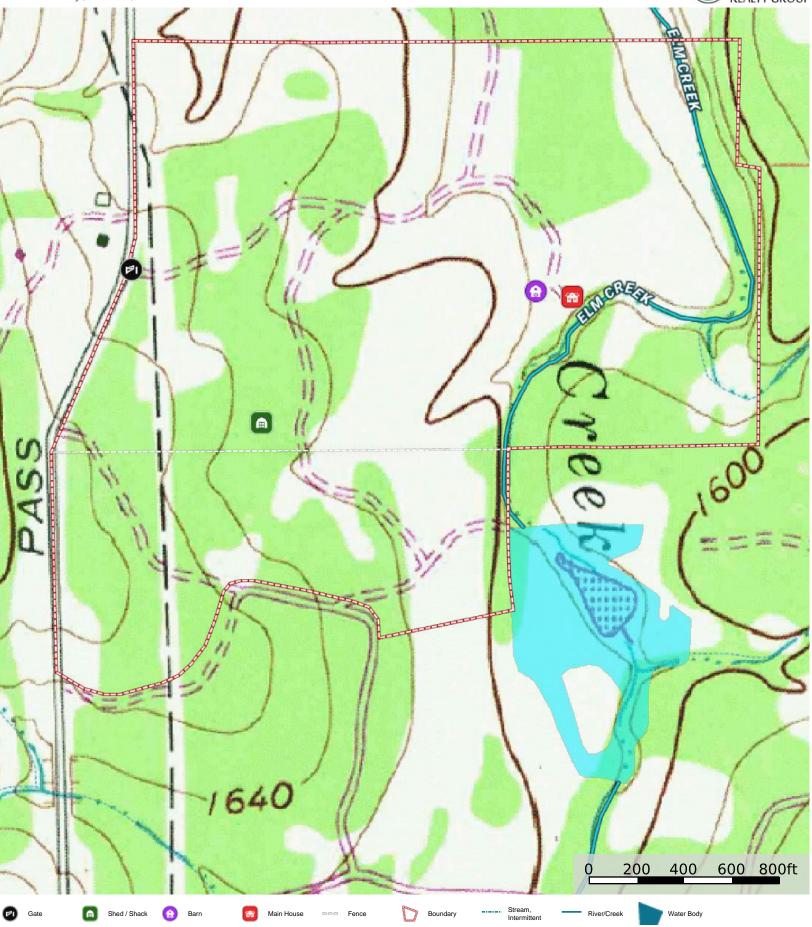

## 668 Elm Pass 138 Ac. Kerr County

A beautiful property with over 2,500' of both sides of Elm Creek and boarders on a private lake. The lovely 3,874 square foot rock home is nestled along the creek bank among huge hardwood trees. Offering a very tranquil setting. The 4 bedroom 4 bathroom house offers a large kitchen with lots of storage space, Mexican tile counters and a large island. It opens up into a large great room, with a huge rock fireplace, that is the perfect place to entertain family and friends. The large master suite offers views over the creek, large closets, a huge master bathroom, vaulted ceilings and a private porch. The house offers, large windows providing tons of natural light, walk-in closets, a metal roof, and a nice dedicated office.

The large detached 4 car garage offers an efficiency apartment that could be used for guests, as an office, or just about anything else. The garage and apartment offer lots of possible uses.

Elm Creek is dammed up on the property by a rock and concrete dam. Around the dam, there is extensive rock work that has been done that provides a wonderful place to relax and enjoy nature. The ranch has over 300' of frontage on a private 10 acre lake. A great place to swim and do a little fishing.

The land has been meticulously taken care of, and there is a nice blend of open areas and heavy cover, that makes it ideal for wildlife. Along with whitetail, there are axis on the ranch, offering year round hunting opportunities. There is lush native grasses and huge hardwoods, including oaks, cedar elms and pecan trees.

The ranch is conveniently located less than an hour from San Antonio and a short drive to all the necessities in Kerrville.

All information is subject to change and not warranted or guaranteed by Reno Realty Group